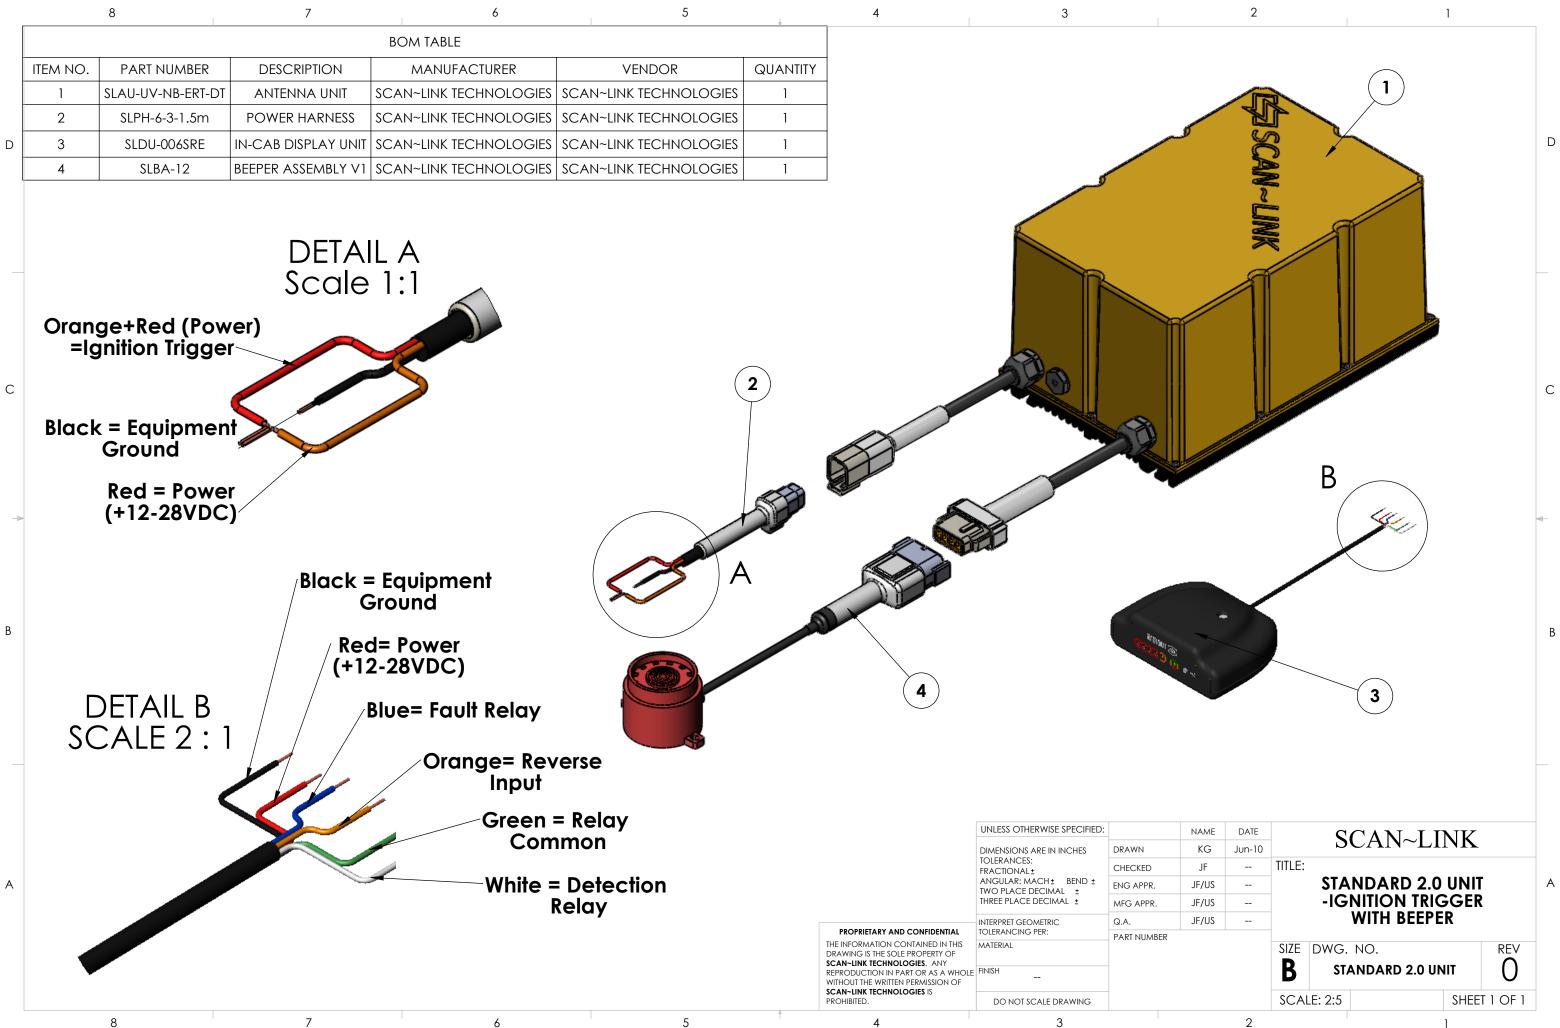

|   |           | 8                 | 7                   | 6                      | 5                      |          |
|---|-----------|-------------------|---------------------|------------------------|------------------------|----------|
|   | BOM TABLE |                   |                     |                        |                        |          |
|   | ITEM NO.  | PART NUMBER       | DESCRIPTION         | MANUFACTURER           | VENDOR                 | QUANTITY |
|   | 1         | SLAU-UV-NB-ERT-DT | ANTENNA UNIT        | SCAN~LINK TECHNOLOGIES | SCAN~LINK TECHNOLOGIES | 1        |
|   | 2         | SLPH-6-3-1.5m     | POWER HARNESS       | SCAN~LINK TECHNOLOGIES | SCAN~LINK TECHNOLOGIES | 1        |
| ) | 3         | SLDU-006SRE       | IN-CAB DISPLAY UNIT | SCAN~LINK TECHNOLOGIES | SCAN~LINK TECHNOLOGIES | 1        |
|   | 4         | SLBA-12           | BEEPER ASSEMBLY V1  | SCAN~LINK TECHNOLOGIES | SCAN~LINK TECHNOLOGIES | 1        |